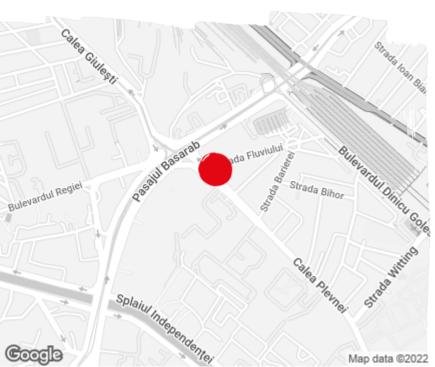

#### Location

### **Public transport**

Metro: M1, M4

Bus: 33, 163, 105, 162, 178, 123, 182, 282, 65, 86, N117.

Tram: 1, 11, 35, 44