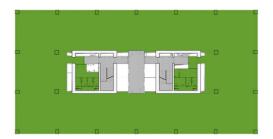

## officefinder.ro

# Office to let

Business Garden Bucharest -Building C

Bucharest, Sector 6, 159 calea Plevnei



#### **Building information**

| Building status      | Existing    |
|----------------------|-------------|
| Year of construction | 2019        |
| Parking ratio        | 1 / 60 sq m |
| Total building area  | 10 443 sq m |

#### **Commercial terms**

| Office space*      | after login * |
|--------------------|---------------|
| Parking            | after login * |
| Service charge*    | after login * |
| Minimum lease term | after login * |
| Availability       | after login * |

\* Asking terms for m<sup>2</sup>/month

#### Location



#### Available space

Building completely leased



# office**finder.ro**

## Typical floor plan



### **Public transport**

Metro: M1, M4

Bus: 33, 163, 105, 162, 178, 123, 182, 282, 65, 86, N117.

Tram: 1, 11, 35, 44